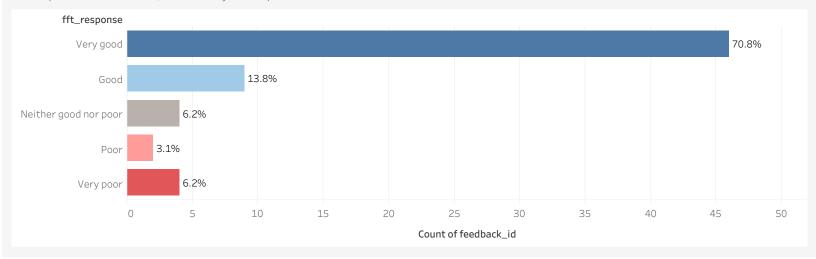

## Monthly friends and family test responses

Latest month may be incomplete

|                                 |                       | Month of time_sent |        |         |         |         |         |         |          |       |        |           |      |
|---------------------------------|-----------------------|--------------------|--------|---------|---------|---------|---------|---------|----------|-------|--------|-----------|------|
|                                 |                       |                    | August | Septemb | October | Novembe | Decembe | January | February | March | April  |           | June |
| Practice                        | fft_response          | July 2022          | 2022   | er 2022 | 2022    | r 2022  | r 2022  | 2023    | 2023     | 2023  | 2023 N | /lay 2023 | 2023 |
| Boothstown<br>Medical<br>Centre | Don't know            |                    |        |         | 1       |         |         |         | 1        |       |        |           |      |
|                                 | Good                  | 13                 | 7      | 10      | 7       | 12      | 17      | 13      | 8        | 15    | 3      | 9         | 1    |
|                                 | Neither good nor poor | 3                  | 1      | 1       | 2       | 5       |         |         | 1        | 4     | 2      | 4         |      |
|                                 | Poor                  | 1                  | 3      | 4       | 3       | 4       | 1       | 2       | 2        | 3     | 3      | 2         |      |
|                                 | Very good             | 48                 | 43     | 57      | 42      | 38      | 48      | 59      | 44       | 36    | 31     | 46        |      |
|                                 | Very poor             | 4                  | 1      | 1       | 4       | 6       | 6       | 3       | 2        | 4     | 4      | 4         |      |